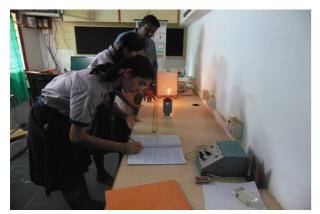

|
| MIDDLE           | 26000                        | 36000                      | 15300                                  | 61800                                                         |
| SECONDARY        | 26000                        | 36000                      | 15300                                  | 61800                                                         |
| SENIOR SECONDARY | 0                            | 0                          | 0                                      | 0                                                             |

# **PHOTO OF SCHOOL**

# **SCHOOL PHOTOS**

# **GEO-TAGGED PHOTO**



## **PLAYGROUND PHOTO**



30491--THE GREENFINGERS SCH YESHWANTNAGAR SHOLAPUR MR Dated:

## **LIBRARY PHOTO**



# **SCIENCE LAB PHOTO**



**PHYSICS LAB PHOTO** 



## **CHEMISTRY LAB PHOTO**



# **BIOLOGY LAB PHOTO**



**TOILET PHOTO** 



| ADDITIONAL INFORMATION                           | 30491THE GREENFINGERS SCH YESHWANTNAGAR SHOLAPUR MF<br>Dated : 24/09/2020 |
|--------------------------------------------------|---------------------------------------------------------------------------|
| U-DISE CODE                                      | 27300511405                                                               |
| SCHOOL LOCATED IN RURAL OR URBAN AREA            | RURAL                                                                     |
| HABITATION NAME/MOHALLA                          | GIRZANI                                                                   |
| VILLAGE NAME (FOR RURAL)/WARD NUMBER (FOR URBAN) | GIRZANI